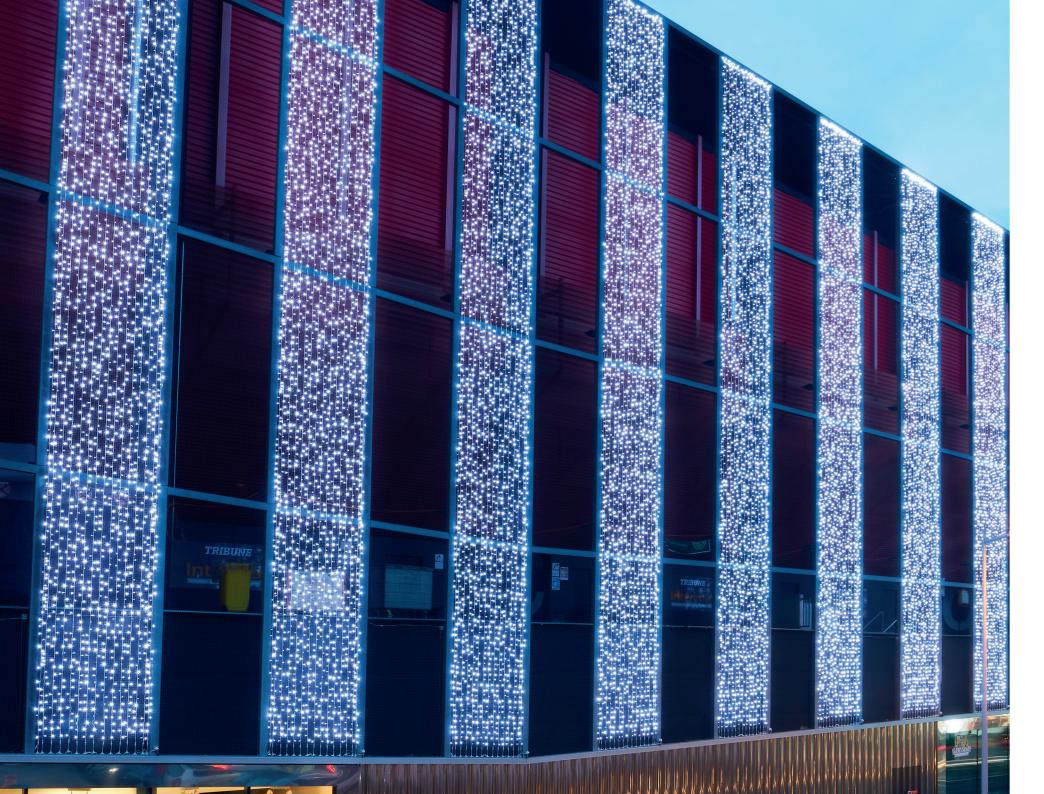

## The brightest Led on the market

See our full range of

LED+ garlands, icicles and curtain lights.

They can be connected with Octoplus® by Blachere accessories.