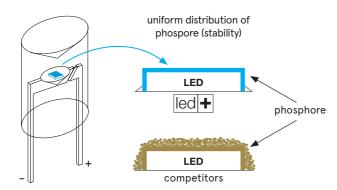

## UNIFORM COLOUR

Phosphorus deposit is controlled for a uniform lighting effect.