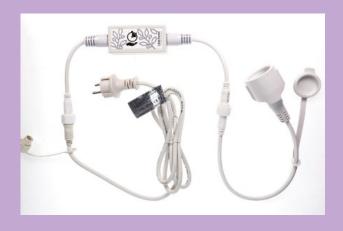

### UNIVERSAL "TEMPO2" BOX

By equipping your decorations with the Tempo2 box, you can disconnect them from the public lighting network and they are automatically programmed for 7 hours of lighting.

Compatible with Octoplus or any other kind of decor with 2P+T.

Input: 230V - 50Hz Output: 230V - 50Hz 690WMAX

Ref: TEMPO2