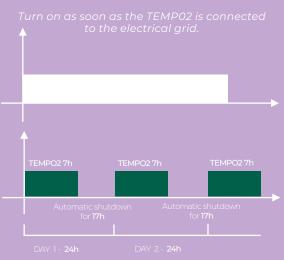

### UNIVERSAL "TEMPO2" BOX

By equipping your decorations with the Tempo2 box, you can disconnect them from the public lighting network and they are automatically programmed for 7 hours of lighting.

Compatible with Octoplus or any other kind of decor with 2P+T.

### Connecting schema

On a permanently powered network