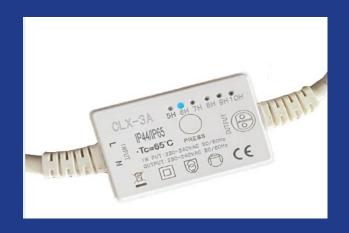

### UNIVERSAL "TEMPO2" BOX

By equipping your decorations with the Tempo2 box, you can disconnect them from the public lighting network and they are automatically programmed for 7 hours of lighting.

Compatible with Octoplus or any other kind of decor with 2P+T.

Input: 230V - 50Hz Output: 230V - 50Hz 690WMAX

Ref: TEMPO2