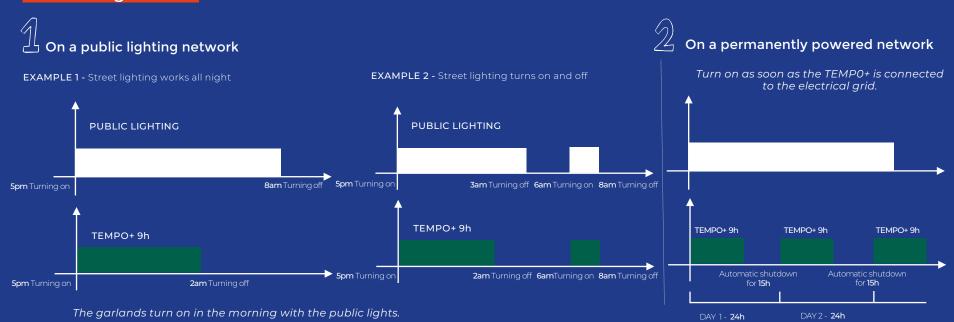

# TEMPO+

"TEMPO+" BOX

By equipping your decorations with the Tempo+ box, you can disconnect them from the public lighting network and you can also set when you want them to switch on and off.

By simply pressing, you can select 5, 6, 7, 8, 9 or 10 hours of lighting and automatic switch-off.

Octoplus compatible.

Ref: TEMPO+

### Connecting schema