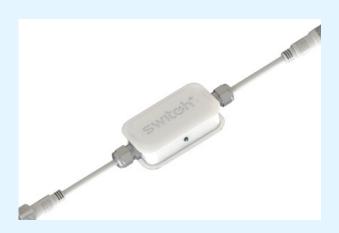

### **SWITCH+ BOX**

Equip your lit-up decorations and garlands with Switch+ boxes: on the same street, each of your decorations is equipped with Switch+ boxes, forming a network (maximum distance between decorations: 50 m). This means you can disconnect your illuminations from the public lighting network and you can choose to switch them on only at certain times of the day or year, thus saving energy.

Default pre-programming or custom programming possible.

Ref: ask us for a tailored quotation