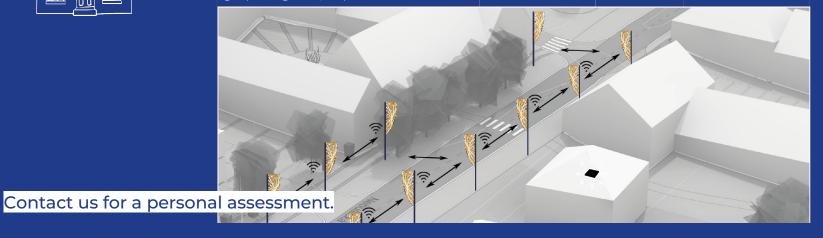

### **SWITCH+ BOX**

Equip your lit-up decorations and garlands with Switch+ boxes: on the same street, each of your decorations is equipped with Switch+ boxes, forming a network (maximum distance between decorations: 50 m). This means you can disconnect your illuminations from the public lighting network and you can choose to switch them on only at certain times of the day or year, thus saving energy.

### **ORCHESTRA BOX OPTION**

All your decorations are equipped with Switch+ boxes, and you can set up ORCHESTRA relay boxes (maximum distance from the box: 500m). You can control this system via an online interface, accessible from your computer or tablet. You can programme your light displays and the days/times your illuminations are lit up. You have a remote, real-time view of your illuminations performance and energy saving, and you receive an alert if there are any issues.

Ref: ask us for a personal assessment.