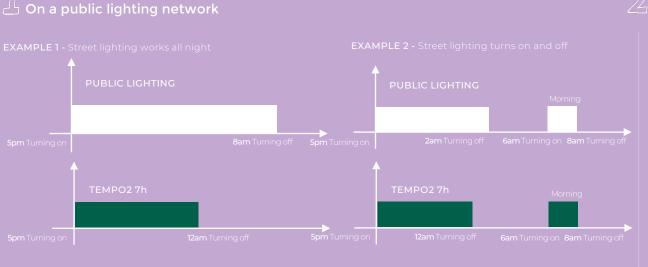

With our lighting management systems, you can remotely manage lighting times and detect any problems with a single click.

This means it's easier for cities or towns to manage and control electrical resources and fulfil their environmental and sustainable development objectives.

58.2%

Energy savings thanks to management tools

7H/DAY

Lighting with management tools instead of 15h/day (5PM-8AM)

It is time to speed up the "Smart City" momentum to boost energy saving.