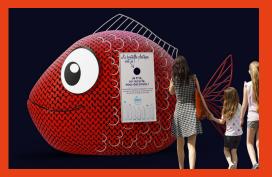

### OUR PRODUCTS

Whether you are by the sea or in the mountains, in winter or summer, there will inevitably be a bin you will fall in love with!

1.SIMON

2.BERGAMOTE

3.GAIA

4.BULLE

#### 1. **GX110-UK** Simon 2.10m - 3.30m - 1.50m

2. **GX109-UK**Bergamote
2.30m - 3.88m - 1.70m
75Kg

3. **GX108-UK** Gaia 2.30m - 3.88m - 1.70m 75Kg 4. **GX107-UK** Bulle 2.30m - 3.88m - 2.10m 86**K**g

5. **GX112L-UK**Train magique
1.95m - 2.00m - 1.50m
80Kg

### TECHNICAL DETAILS

- A door integrated into the decor allows you to quickly enter and exit the bin to empty it (standard size).
- Each decoration features recycling information, to raise people's awareness and highlight our goal: to create Christmas illuminations with the bottles.