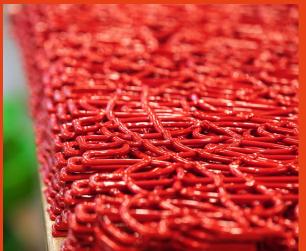

These Recyprint structures are used to manufacture Christmas decorations that are as festive as they are sustainable!

Collect and recycle in a fun way to create recycled decorations.

-100t

Tons of aluminium used in our decors thanks to Recyprint

## MANUFACTURING YOUR DECORATIONS

Each year 500 billion plastic bottles are produced, many of which are discarded in the countryside or the oceans.

The plastic bottles collected are recovered by specialised organisations which process the bottles to provide us with the raw materials we inject into our printers.