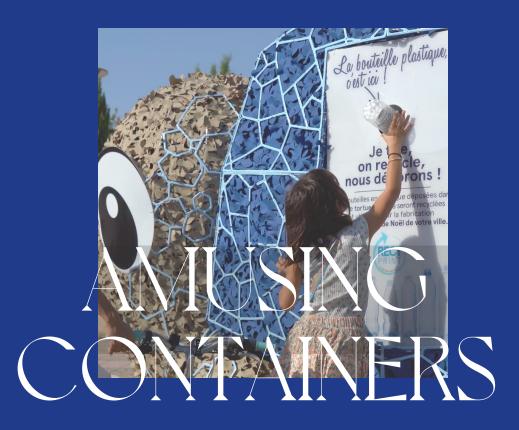

### SORTING WASTE CAN BE CHILD'S PLAY

Encouraging today's youth to recycle is a major challenge that we have met in a fun, creative way. We have made this vital step a fun and playful collective act thanks by creating amusing animal-shaped bins.

Set up in town centres or on beachfronts, whales, trains and other fantasy creations house recycling bins. They will allow you to organise the collection of plastic bottles, which will be recycled to produce Christmas decorations for your town.

These Recyprint structures are used to manufacture Christmas decorations that are as festive as they are sustainable!

Collect and recycle in a fun way to create recycled decorations.

-100t

Tons of aluminium used in our decors thanks to Recyprint