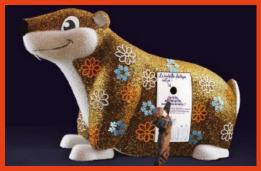

### OUR PRODUCTS

Whether you are by the sea or in the mountains, in winter or summer, there will inevitably be a bin you will fall in love with!

1.SIMON

2.BERGAMOTE

3.GAIA

4.BULLE

#### 1. **GX110-UK** Simon 2.10m - 3.30m - 1.50m

2. **GX109-UK**Bergamote
2.30m - 3.88m - 1.70m
75Kg

3. **GX108-UK** Gaia 2.30m - 3.88m - 1.70m 75Kg 4. **GX107-UK** Bulle 2.30m - 3.88m - 2.10m 86**K**g

5. **GX112L-UK**Train magique
1.95m - 2.00m - 1.50m
80Kg

### TECHNICAL DETAILS

- A door integrated into the decor allows you to quickly enter and exit the bin to empty it (standard size).
- Each decoration features recycling information, to raise people's awareness and highlight our goal: to create Christmas illuminations with the bottles.