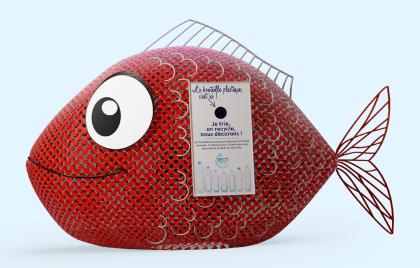

These Recyprint structures are used to manufacture Christmas decorations that are as festive as they are sustainable!

Collect and recycle in a fun way to create recycled decorations.

-100t

Tons of aluminium used in our decors thanks to Recyprint

### TECHNICAL DETAILS

- A door integrated into the decor allows you to quickly enter and exit the bin to empty it (standard size).
- Each decoration features recycling information, to raise people's awareness and highlight our goal: to create Christmas illuminations with the bottles.