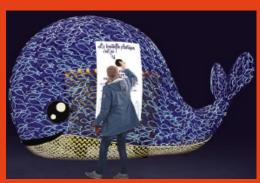

Set up in town centres or on beachfronts, whales, trains and other fantasy creations house recycling bins. They will allow you to organise the collection of plastic bottles, which will be recycled to produce Christmas decorations for your town.

### OUR PRODUCTS

Whether you are by the sea or in the mountains, in winter or summer, there will inevitably be a bin you will fall in love with!

1.SIMON

2.BERGAMOTE

3.GAIA

4.BULLE

#### 1. **GX110-UK** Simon 2.10m - 3.30m - 1.50m

2. **GX109-UK**Bergamote
2.30m - 3.88m - 1.70m
75Kg

3. **GX108-UK** Gaia 2.30m - 3.88m - 1.70m 75Kg 4. **GX107-UK** Bulle 2.30m - 3.88m - 2.10m 86**K**g

5. **GX112L-UK**Train magique
1.95m - 2.00m - 1.50m
80Kg

### TECHNICAL DETAILS

- A door integrated into the decor allows you to quickly enter and exit the bin to empty it (standard size).
- Each decoration features recycling information, to raise people's awareness and highlight our goal: to create Christmas illuminations with the bottles.