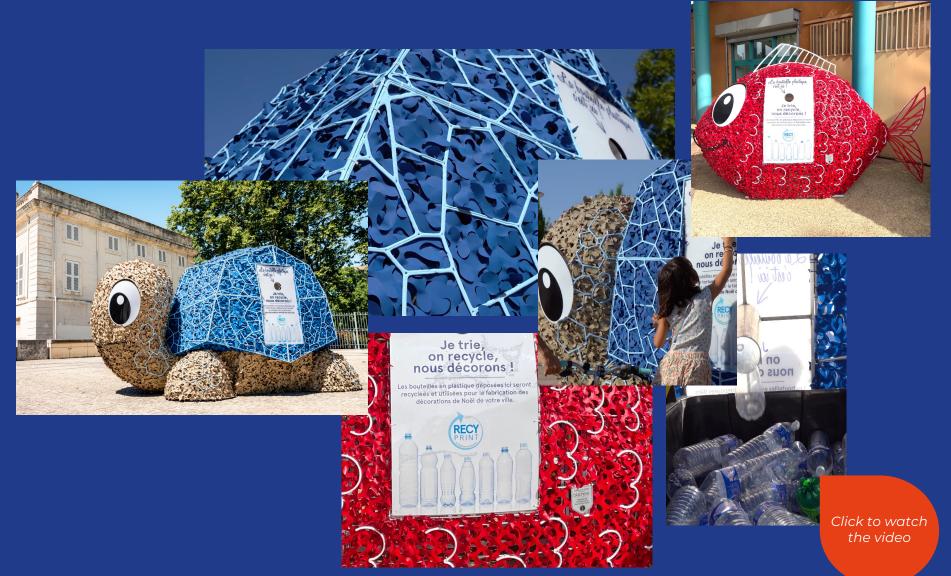

Set up in town centres or on beachfronts, whales, trains and other fantasy creations house recycling bins. They will allow you to organise the collection of plastic bottles, which will be recycled to produce Christmas decorations for your town.

These Recyprint structures are used to manufacture Christmas decorations that are as festive as they are sustainable!

Collect and recycle in a fun way to create recycled decorations.

-100t

Tons of aluminium used in our decors thanks to Recyprint

1,746,922

Recycled bottles already used in our Christmas decorations