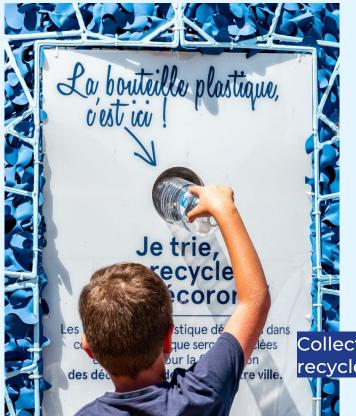

Set up in town centres or on beachfronts, whales, trains and other fantasy creations house recycling bins. They will allow you to organise the collection of plastic bottles, which will be recycled to produce Christmas decorations for your town.

These Recyprint structures are used to manufacture Christmas decorations that are as festive as they are sustainable!

Collect and recycle in a fun way to create recycled decorations.

-100t

Tons of aluminium used in our decors thanks to Recyprint