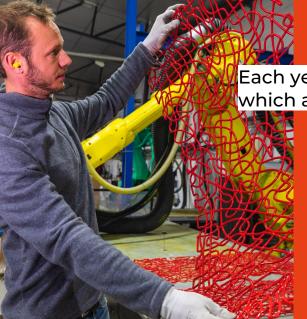

## MANUFACTURING YOUR DECORATIONS

Each year 500 billion plastic bottles are produced, many of which are discarded in the countryside or the oceans.

The plastic bottles collected are recovered by specialised organisations which process the bottles to provide us with the raw materials we inject into our printers.

This method helps to limit greenhouse gas emissions and prevent plastic bottles from polluting the earth and seascapes, as far as possible.