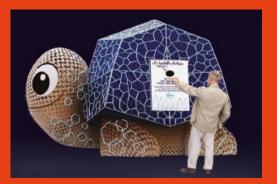

### OUR PRODUCTS

Whether you are by the sea or in the mountains, in winter or summer, there will inevitably be a bin you will fall in love with!

1.SIMON

2.BERGAMOTE

3.GAIA

4.BULLE

#### 1. **GX110-UK** Simon 2.10m - 3.30m - 1.50m

2. **GX109-UK**Bergamote
2.30m - 3.88m - 1.70m
75Kg

3. **GX108-UK** Gaia 2.30m - 3.88m - 1.70m 75Kg 4. **GX107-UK** Bulle 2.30m - 3.88m - 2.10m 86**K**g

5. **GX112L-UK**Train magique
1.95m - 2.00m - 1.50m
80Kg

### TECHNICAL DETAILS

- A door integrated into the decor allows you to quickly enter and exit the bin to empty it (standard size).
- Each decoration features recycling information, to raise people's awareness and highlight our goal: to create Christmas illuminations with the bottles.