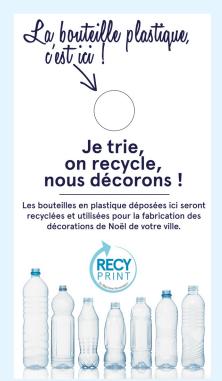

Set up in town centres or on beachfronts, whales, trains and other fantasy creations house recycling bins. They will allow you to organise the collection of plastic bottles, which will be recycled to produce Christmas decorations for your town.

## MANUFACTURING YOUR DECORATIONS

Each year 500 billion plastic bottles are produced, many of which are discarded in the countryside or the oceans.

The plastic bottles collected are recovered by specialised organisations which process the bottles to provide us with the raw materials we inject into our printers.

This method helps to limit greenhouse gas emissions and prevent plastic bottles from polluting the earth and seascapes, as far as possible.