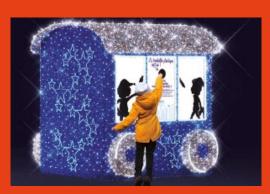

### SORTING WASTE CAN BE CHILD'S PLAY

Encouraging today's youth to recycle is a major challenge that we have met in a fun, creative way. We have made this vital step a fun and playful collective act thanks by creating amusing animal-shaped bins.

Set up in town centres or on beachfronts, whales, trains and other fantasy creations house recycling bins. They will allow you to organise the collection of plastic bottles, which will be recycled to produce Christmas decorations for your town.